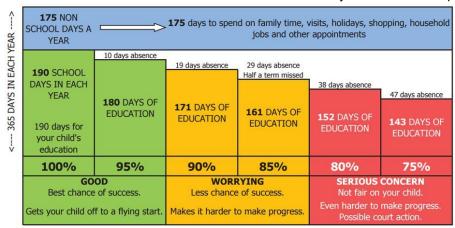

The information below shows how attendance can affect your child's future progression.

Above 97%: Less than 6 days absence a year - Excellent attendance! These young people will almost certainly get the best grades they can, leading to better prospects for the future. Pupils will also get into a habit of attending school which will help in the future.

95%: 10 days absence a year -These pupils are likely to achieve good grades and form a habit of attending school regularly. Pupils who take a 2 week holiday every year can only achieve 95% attendance.

90%: 19 sessions of absence a year - The Government classes Young People in this group as "Persistent Absentees", and it will be almost impossible to keep up with work. Parents of young people in this group could also face the possibility of legal action being taken by the Local Authority. Young people in this group are missing a month of school per year; it will be difficult for them to achieve their best.