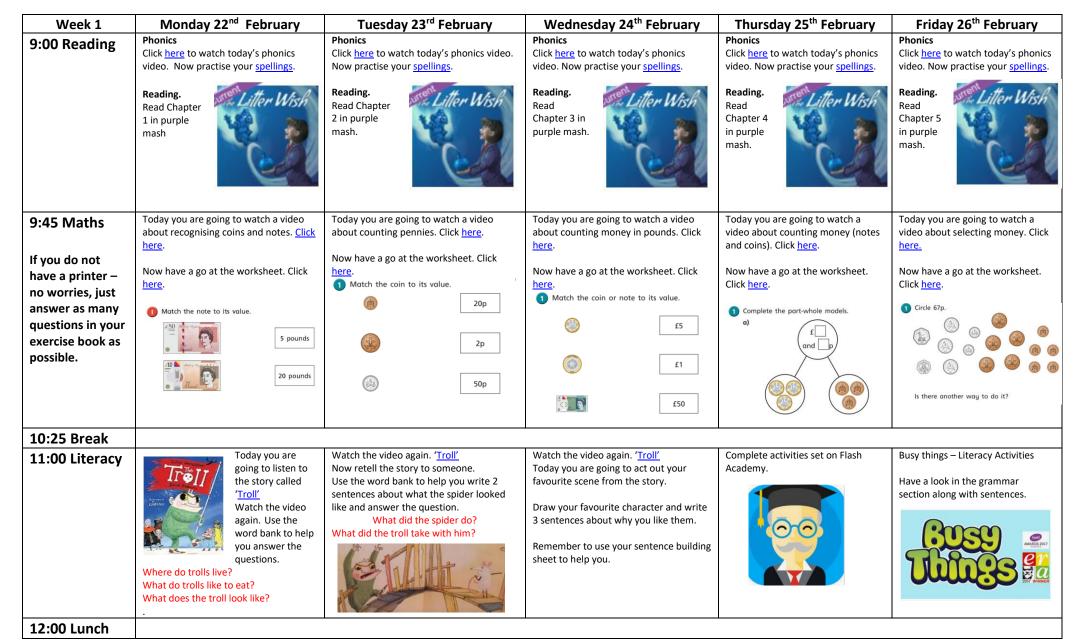

### PE with Joe Wicks

Click here and get moving!

Try to include this at some point everyday – He is live at 9am but it can be done at any time.

| 1:00 IXL Maths              | Spend half an hour on IXL – focus on Recognising and counting Money question types.                                                                                                                                                                                                                                                                                                                                                                                                                                                                                                                                                                                                                                                                                                                                                                                                                                                                                                                                                                                                                                                                                                                                                                                                                                                                                                                                                                                                                                                                                                                                                                                                                                                                                                                                                                                                                                                                                                             |                                                                                                                                                                                                                                                                                                                                                         |                                                                                                                                                                                                                                                                                                                                                                                                                     |                                                                                                                                                                                                                                                                                                                                                                                             |                                                                                                                                                             |  |  |  |
|-----------------------------|-------------------------------------------------------------------------------------------------------------------------------------------------------------------------------------------------------------------------------------------------------------------------------------------------------------------------------------------------------------------------------------------------------------------------------------------------------------------------------------------------------------------------------------------------------------------------------------------------------------------------------------------------------------------------------------------------------------------------------------------------------------------------------------------------------------------------------------------------------------------------------------------------------------------------------------------------------------------------------------------------------------------------------------------------------------------------------------------------------------------------------------------------------------------------------------------------------------------------------------------------------------------------------------------------------------------------------------------------------------------------------------------------------------------------------------------------------------------------------------------------------------------------------------------------------------------------------------------------------------------------------------------------------------------------------------------------------------------------------------------------------------------------------------------------------------------------------------------------------------------------------------------------------------------------------------------------------------------------------------------------|---------------------------------------------------------------------------------------------------------------------------------------------------------------------------------------------------------------------------------------------------------------------------------------------------------------------------------------------------------|---------------------------------------------------------------------------------------------------------------------------------------------------------------------------------------------------------------------------------------------------------------------------------------------------------------------------------------------------------------------------------------------------------------------|---------------------------------------------------------------------------------------------------------------------------------------------------------------------------------------------------------------------------------------------------------------------------------------------------------------------------------------------------------------------------------------------|-------------------------------------------------------------------------------------------------------------------------------------------------------------|--|--|--|
| 1:30 Spelling & Handwriting | Spelling rule: High frequency words. There will be a zoom meeting to conduct your spelling test for last week's spelling words<br>New words: everyone/because/found/great/school/laughed/around/know/morning/window                                                                                                                                                                                                                                                                                                                                                                                                                                                                                                                                                                                                                                                                                                                                                                                                                                                                                                                                                                                                                                                                                                                                                                                                                                                                                                                                                                                                                                                                                                                                                                                                                                                                                                                                                                             |                                                                                                                                                                                                                                                                                                                                                         |                                                                                                                                                                                                                                                                                                                                                                                                                     |                                                                                                                                                                                                                                                                                                                                                                                             |                                                                                                                                                             |  |  |  |
| 2:00 Topic                  | RE   Today you are going to be looking at being able to describe what a monastic community is.   Head on over to Purple mash to view images of different monastic communities. Have a go at writing what you can see in each picture.   Image: State of the sta | Science<br>Today you are going to watch a video on<br>solids, liquids and gases. Click <u>here</u> .<br>Go on a hunt to find 3 examples of a solid,<br>liquid and gas around your house.<br>Now login to Purple Mash and complete<br>the 2 Connect activity. In the activity, you<br>will identify the three state of matter and<br>their key features. | History/Geography<br>Introduction video on who the Romans<br>were and why their empire was so big.<br>Click to view.<br>Espresso Username: student21406<br>Password: mary13<br>View the power point about the spread<br>of the Roman Empire.<br>Below you will view a map of the Roman<br>empire with the Roman names for the<br>city. Can you recreate your own Roman<br>empire map labelling and colouring it in? | Art/DT<br>Today you will start the lesson by<br>watching a <u>video</u> on Roman<br>inventions focusing on heating<br>systems, ice houses and catapults.<br>You will now make a simple catapult<br>using lolly sticks and rubber bands.<br>Test your catapult to see how far it<br>can accurately throw cotton wool or<br>crushed up paper or tissue etc.<br>Click <u>here</u> to view how. | P.E<br>Complete this workout video<br>Click <u>here</u><br>This week you are doing 'Just<br>Dance' work out. Have fun and<br>make sure to drink your water! |  |  |  |
| 3:00 Reading                | Enjoy listening to ' <u>Fantastic Mr Fox'</u> by Roald Dahl.                                                                                                                                                                                                                                                                                                                                                                                                                                                                                                                                                                                                                                                                                                                                                                                                                                                                                                                                                                                                                                                                                                                                                                                                                                                                                                                                                                                                                                                                                                                                                                                                                                                                                                                                                                                                                                                                                                                                    |                                                                                                                                                                                                                                                                                                                                                         |                                                                                                                                                                                                                                                                                                                                                                                                                     |                                                                                                                                                                                                                                                                                                                                                                                             |                                                                                                                                                             |  |  |  |